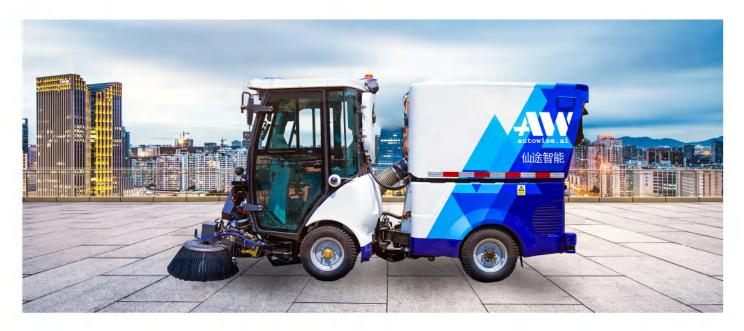

## Autowise V2

## Designed for precision

Autowise V2 is an autonomous road sweeper that is smarter than ever. It is produced in Shanghai, China, and comes in two payload sizes (2 tons and 5tons). You can use the Autowise V2 in closed areas for autonomous various sweeping operations.Equipped with a combination of lidars, cameras, mm-waves radars, and GNSS antennas, the Autowise V2 sweeper has a 360° coverage of its surrounding environment.

The combination of an articulated steering dexterity, sweeping width of 2400mm, and 3.3m turning radius allow the sweeper to perform a range of autonomous cleaning operations such as curbside cleaning, scrubbing, and dirt suction.